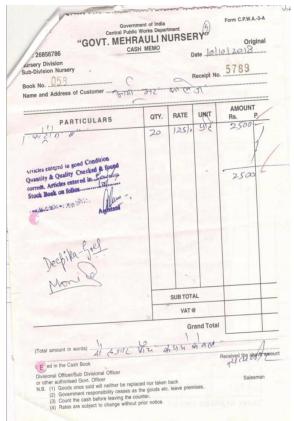

| Ankle Weight 1kg                                                                                  | 2 pair            |
| 25     | Kettle bell weight 5kg                                                                            | 2 pair            |
| 26     | Kettle bell weight 2kg                                                                            | 2 pair            |
| 27     | Whistle Fox40                                                                                     | 04                |
| 28     | Stopwatch                                                                                         | 02                |

The following member attended the meeting:

Prof. Narender Kumar (Convenor)

Or. Anuj Kumar

Dr. Neera

Dr. Abbiebal, Daniel

## 8. Garden Plant Bill





#### 9. Chintan NGO MOU: Solid Waste



## 10. E waste Disposal



organizes:

## e-waste Collection Drive

26<sup>th</sup> February 2019 27<sup>th</sup> February 2019 12:30PM-2:30PM 11:00AM-3:00PM

Venue

#### e-waste items to be collected

Mobile phones. HeadPhone/HeadSet, Earohone, Charger, Tablet, Battery, Dosklop(CPU+Monitor), LCD Monitor, Computer Cooling fans.
Printers (Including Cartidge), Caples. Boards, Regular Boards-Power Supply.

OutSide Multipurpose Hall

https://www.instagram.com/techpioneersofficial
 https://www.facebook.com/techpioneersofficial

https://celesl9.tech

## 11. Jaagruti MOU: Waste Paper Recycle



### 12. Breusche Cutter Machine repair



## 13. Rain Water Harvesting

| Carl Carl