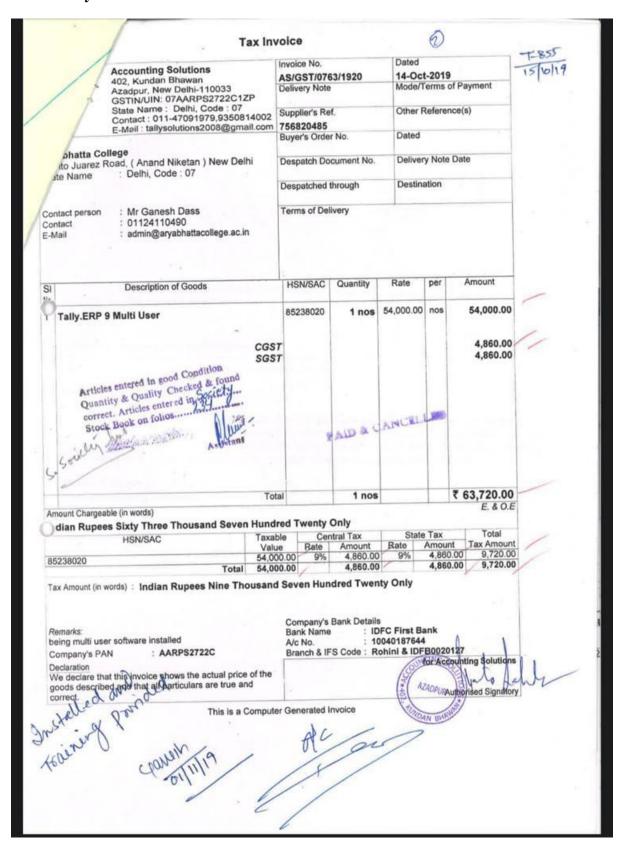

## e-waste Collection Drive

26<sup>th</sup> February 2019 27<sup>th</sup> February 2019 12:30PM-2:30PM 11:00AM-3:00PM

Venue

#### e-waste items to be collected

Mobile phones. HeadPhone/HeadSet, Earohone, Charger, Tablet, Battery, Dosklop(CPU+Monitor), LCD Monitor, Computer Cooling fans.
Printers (Including Cartidge), Caples. Boards, Regular Boards-Power Supply.

OutSide Multipurpose Hall

https://www.instagram.com/techpioneersofficial
 https://www.facebook.com/techpioneersofficial

https://celesl9.tech