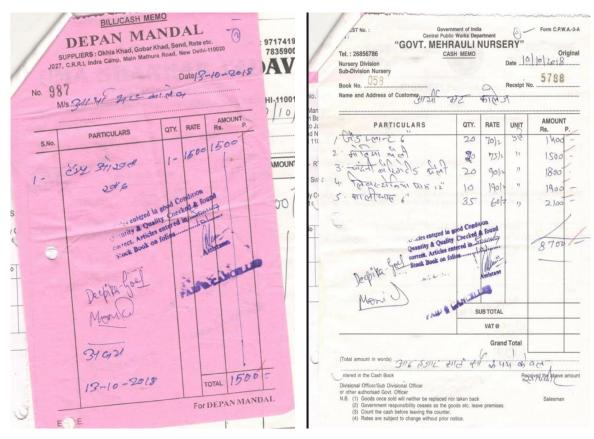

0 | Ankle Weight 1kg                                                                                  | 2 pair            |
| 25     | Kettle bell weight 5kg                                                                            | 2 pair            |
| 26     | Kettle bell weight 2kg                                                                            | 2 pair            |
| 27     | Whistle Fox40                                                                                     | 04                |
| 28     | Stopwatch                                                                                         | 02                |

The following member attended the meeting:

Prof. Narender Kumar (Convenor)

Or. Anuj Kumar

Dr. Neera

Dr. Abbiebal, Daniel

## 8. Garden Plant Bill





#### 9. Chintan NGO MOU: Solid Waste



## 10. E waste Disposal



organizes:

## e-waste Collection Drive

26<sup>th</sup> February 2019 27<sup>th</sup> February 2019 12:30PM-2:30PM 11:00AM-3:00PM

Venue

#### e-waste items to be collected

Mobile phones. HeadPhone/HeadSet, Earohone, Charger, Tablet, Battery, Dosklop(CPU+Monitor), LCD Monitor, Computer Cooling fans.
Printers (Including Cartidge), Caples. Boards, Regular Boards-Power Supply.

OutSide Multipurpose Hall

https://www.instagram.com/techpioneersofficial
 https://www.facebook.com/techpioneersofficial

https://celesl9.tech

## 11. Jaagruti MOU: Waste Paper Recycle



### 12. Breusche Cutter Machine repair



## 13. Rain Water Harvesting

| Carl Carl