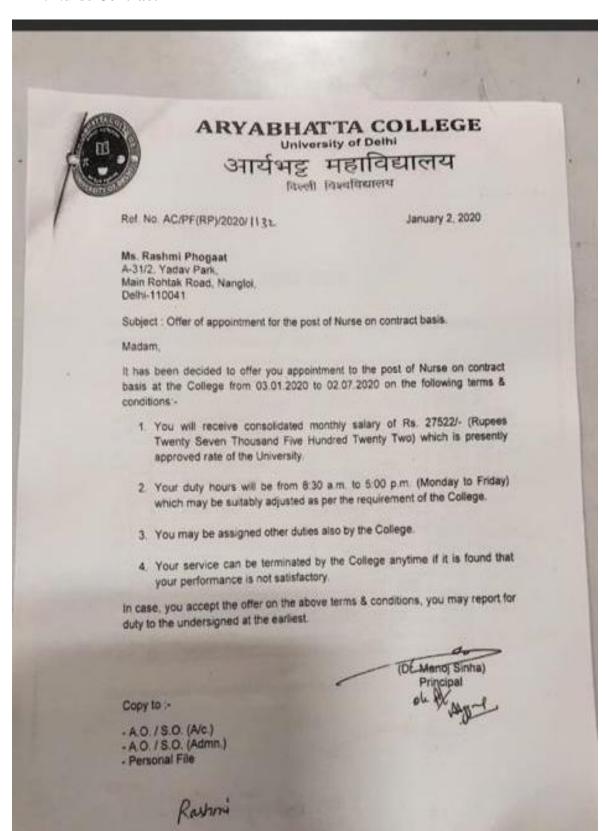

|                                                                                                                                                                                                                                                                                                                                                                                                                                                                       |                                                                |



## 15. RO water Maintenance

| Customer's  | Name Arya                     | bhata Callage<br>of South Canp<br>and Niketeral 10 | 254<br>201 From:  | H fosys -<br>1-oct - 20219 | Contract No. KE- O      | 1.2020     |
|-------------|-------------------------------|----------------------------------------------------|-------------------|----------------------------|-------------------------|------------|
| Telephone : | 991177                        | 6233-                                              |                   |                            |                         |            |
| Visit Date  | Purpose of Visit<br>(Specify) | Part replaced if any (Specify)                     | Amount<br>Charged | Customer's Remarks         | Customer's<br>Signature | S.E. Sign. |
| - 9-2019