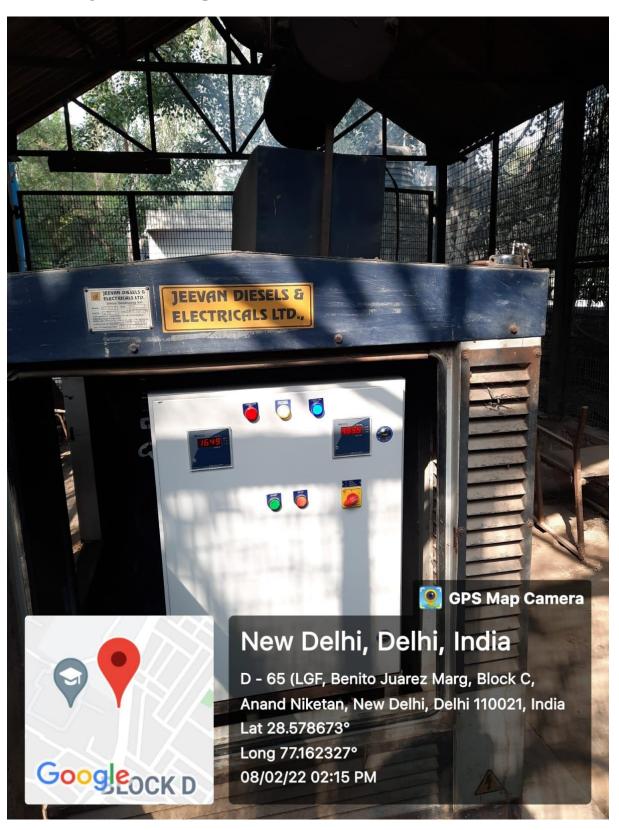

## **SUPPORTING DOCUMENTS FOR 4.4.2**

4.4.2 There are established systems and procedures for maintaining and utilizing physical, academic and support facilities - laboratory, library, sports complex, computers, classrooms etc.