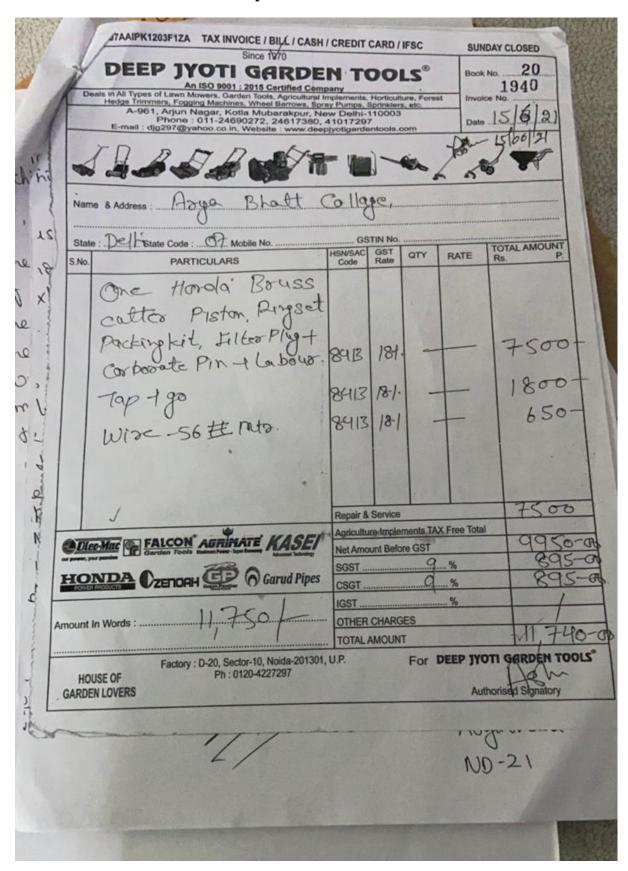

the meeting:

Prof. Narender Kumar (Convenor)

Or. Anuj Kumar

Dr. Neera

Dr. Abbiebal, Daniel

## 8. Garden Plant Bill





#### 9. Chintan NGO MOU: Solid Waste



## 10. E waste Disposal



organizes:

## e-waste Collection Drive

26<sup>th</sup> February 2019 27<sup>th</sup> February 2019 12:30PM-2:30PM 11:00AM-3:00PM

Venue

#### e-waste items to be collected

Mobile phones. HeadPhone/HeadSet, Earohone, Charger, Tablet, Battery, Dosklop(CPU+Monitor), LCD Monitor, Computer Cooling fans.
Printers (Including Cartidge), Caples. Boards, Regular Boards-Power Supply.

OutSide Multipurpose Hall

https://www.instagram.com/techpioneersofficial
 https://www.facebook.com/techpioneersofficial

https://celesl9.tech

## 11. Jaagruti MOU: Waste Paper Recycle



### 12. Breusche Cutter Machine repair



## 13. Rain Water Harvesting

| Carl Carl