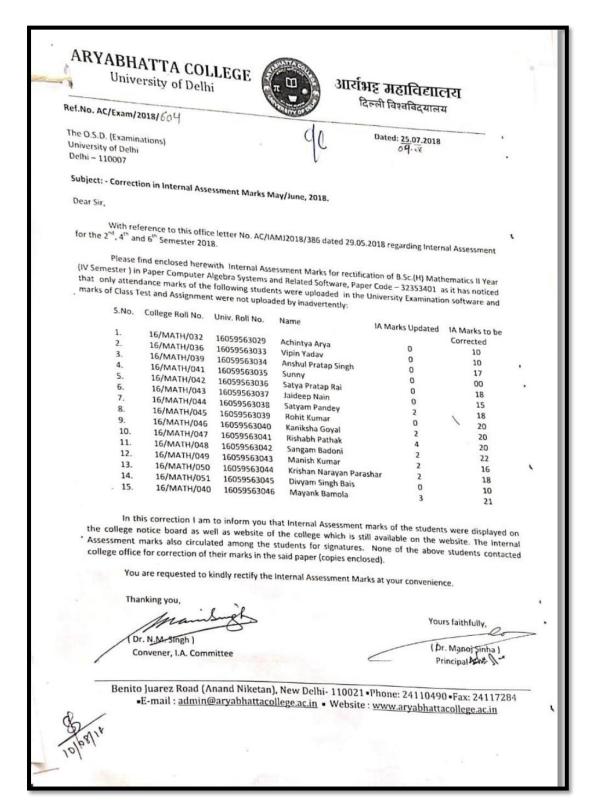

## 3. Sample correspondence to the University for rectification in Internal Assessment marks