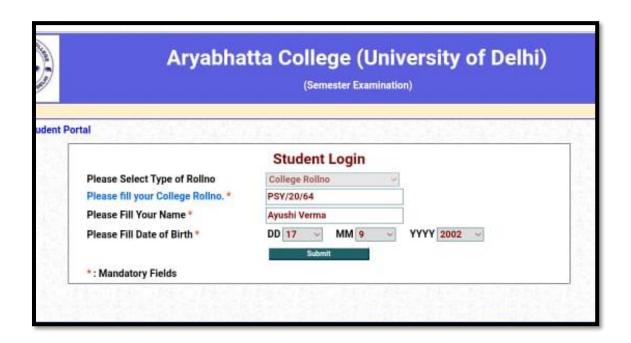

Benito Juarez Road (Anand Niketan), New Delhi-110021 "Phone: 24110490 "Fax: 24117284 "E-mail: admin@aryabhattacollege.ac.in "Website: www.aryabhattacollege.ac.in

1. Pictures of college Internal Assessment portal for uploading & checking marks and attendance (for both students & teachers)

Portal For Faculty To Upload Attendance & Internal Assessment Marks

### Portal For Students To Check Attendance & Internal Assessment Marks