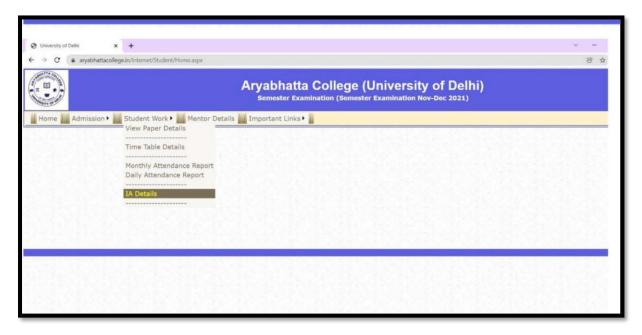

Benito Juarez Road (Anand Niketan), New Delhi-110021 "Phone: 24110490 "Fax: 24117284 "E-mail: admin@aryabhattacollege.ac.in "Website: www.aryabhattacollege.ac.in

1. Pictures of college Internal Assessment portal for uploading & checking marks and attendance (for both students & teachers)

Portal For Faculty To Upload Attendance & Internal Assessment Marks

### Portal For Students To Check Attendance & Internal Assessment Marks