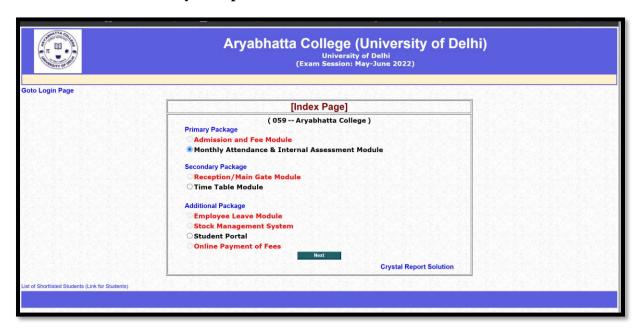

Benito Juarez Road (Anand Niketan), New Delhi-110021 "Phone: 24110490 "Fax: 24117284 "E-mail: admin@aryabhattacollege.ac.in "Website: www.aryabhattacollege.ac.in

1. Pictures of college Internal Assessment portal for uploading & checking marks and attendance (for both students & teachers)

Portal For Faculty To Upload Attendance & Internal Assessment Marks