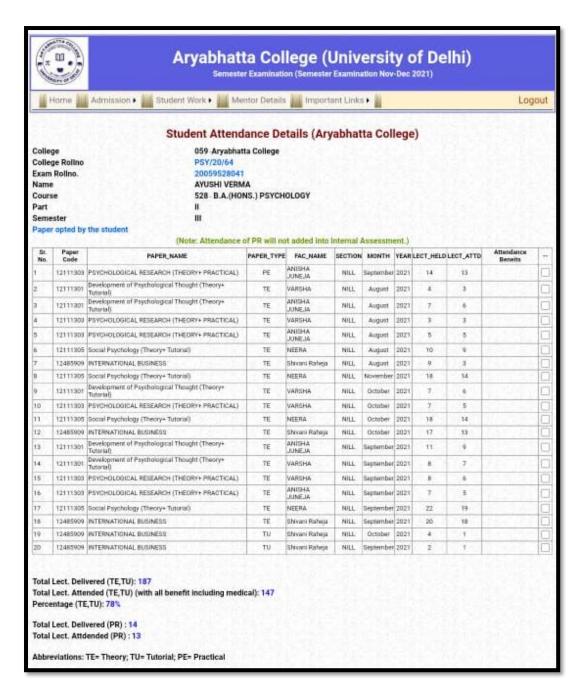

Benito Juarez Road (Anand Niketan), New Delhi-110021 "Phone: 24110490 "Fax: 24117284 "E-mail: admin@aryabhattacollege.ac.in "Website: www.aryabhattacollege.ac.in

1. Pictures of college Internal Assessment portal for uploading & checking marks and attendance (for both students & teachers)

### Portal For Students To Check Attendance & Internal Assessment Marks