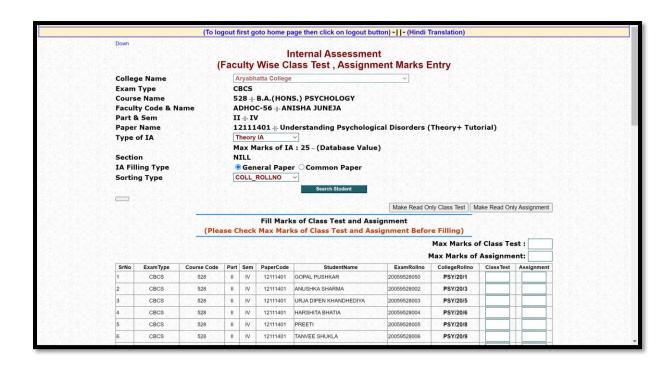

--|-----------------------------------------------------------------------------------------------------------------------------|----------|
| 1.    | Pictures of college Internal Assessment portal for uploading & checking marks and attendance (for both students & teachers) | 2-6      |
| 2.    | Sample Internal Assessment sheets signed by students                                                                        | 7-9      |

Benito Juarez Road (Anand Niketan), New Delhi-110021 "Phone: 24110490 "Fax: 24117284 "E-mail: admin@aryabhattacollege.ac.in "Website: www.aryabhattacollege.ac.in

1. Pictures of college Internal Assessment portal for uploading & checking marks and attendance (for both students & teachers)

Portal For Faculty To Upload Attendance & Internal Assessment Marks







### Portal For Students To Check Attendance & Internal Assessment Marks









## 2. Sample Internal Assessment Sheets Signed By Students

|     | /             |           |             |         |                             | E                                   | aminat                    | ion    | For  | m   | Repo            | ort (V    | ertica        | 1)                                                     |        | KOU      | 1(2)            | (2)        | C.           | 1    |        |
|-----|---------------|-----------|-------------|---------|-----------------------------|-------------------------------------|---------------------------|--------|------|-----|-----------------|-----------|---------------|--------------------------------------------------------|--------|-----