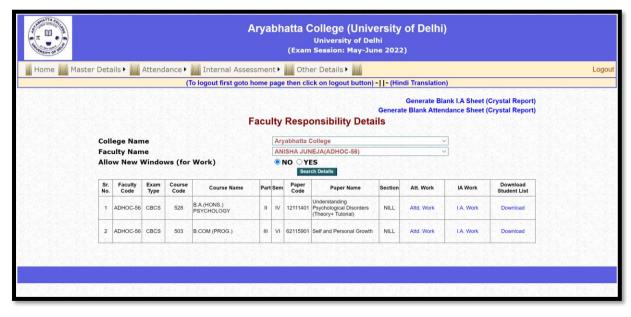

----|-----------------------------------------------------------------------------------------------------------------------------|----------|
| 1.    | Pictures of college Internal Assessment portal for uploading & checking marks and attendance (for both students & teachers) | 2-6      |
| 2.    | Sample Internal Assessment sheets signed by students                                                                        | 7-9      |

Benito Juarez Road (Anand Niketan), New Delhi-110021 "Phone: 24110490 "Fax: 24117284 "E-mail: admin@aryabhattacollege.ac.in "Website: www.aryabhattacollege.ac.in

1. Pictures of college Internal Assessment portal for uploading & checking marks and attendance (for both students & teachers)

Portal For Faculty To Upload Attendance & Internal Assessment Marks







### Portal For Students To Check Attendance & Internal Assessment Marks









## 2. Sample Internal Assessment Sheets Signed By Students

|     | /             |           |             |         |                             | E                                   | aminat                    | ion    | For  | m   | Repo            | ort (V    | ertica        | 1)                                                     |        | KOU      | 1(2)            | (2)        | C.           | 1    |        |
|-----|---------------|-----------|-------------|---------|-----------------------------|-------------------------------------|---------------------------|--------|------|-----|-----------------|-----------|---------------|--------------------------------------------------------|--------|---