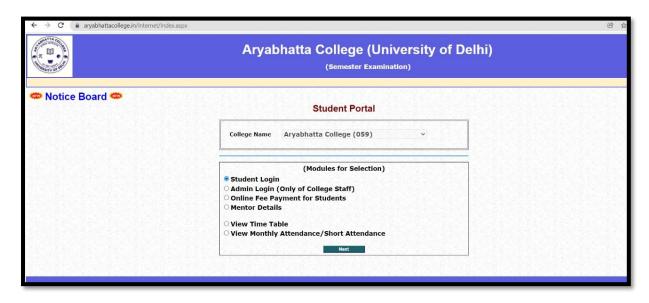

-----------------------------------------------------|----------|
| 1.    | Pictures of college Internal Assessment portal for uploading & checking marks and attendance (for both students & teachers) | 2-6      |
| 2.    | Sample Internal Assessment sheets signed by students                                                                        | 7-9      |

Benito Juarez Road (Anand Niketan), New Delhi-110021 "Phone: 24110490 "Fax: 24117284 "E-mail: admin@aryabhattacollege.ac.in "Website: www.aryabhattacollege.ac.in

1. Pictures of college Internal Assessment portal for uploading & checking marks and attendance (for both students & teachers)

Portal For Faculty To Upload Attendance & Internal Assessment Marks







### Portal For Students To Check Attendance & Internal Assessment Marks









## 2. Sample Internal Assessment Sheets Signed By Students

|     | /             |           |             |         |                             | E                                   | aminat                    | ion    | For  | m   | Repo            | ort (V    | ertica        | 1)                                                     |        | KOU      | 1(2)            | (2)        | C.           | 1    |        |
|-----|---------------|-----------|-------------|---------|-----------------------------|-------------------------------------|---------------------------|--------|------|-----|-----------------|-----------|---------------|--------------------------------------------------------|--------|----------|-----------------|------------|--------------|------|--------|
| ,