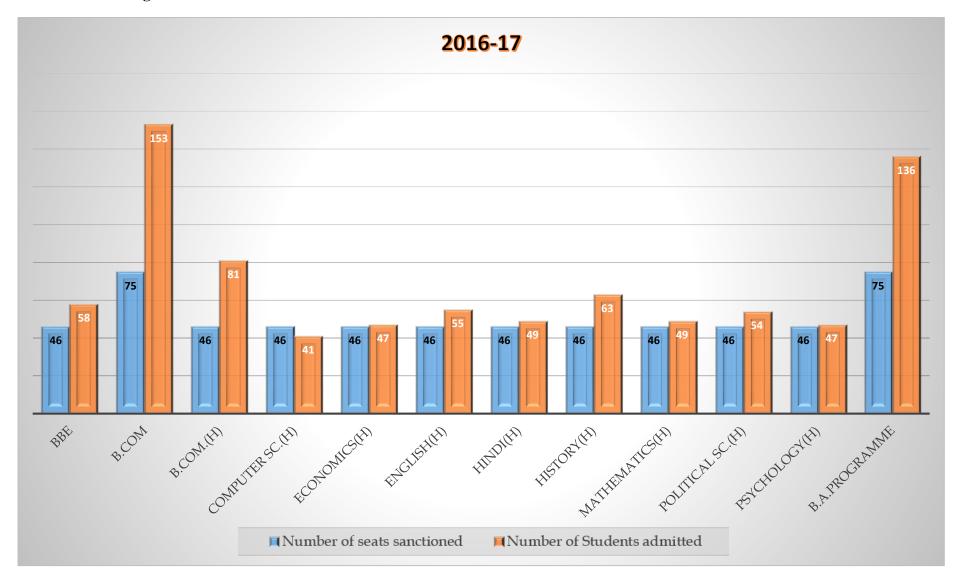

| Admitted against Sanctioned Students - 2020-21 | 2        |
| 2.     | Admitted against Sanctioned Students - 2019-20 | 3        |
| 3.     | Admitted against Sanctioned Students - 2018-19 | 4        |
| 4.     | Admitted against Sanctioned Students - 2017-18 | 5        |
| 5.     | Admitted against Sanctioned Students - 2016-17 | 6        |

Benito Juarez Road (Anand Niketan), New Delhi-110021 "Phone: 24110490 "Fax: 24117284 "E-mail: admin@aryabhattacollege.ac.in "Website: www.aryabhattacollege.ac.in

### 1. Admitted against Sanctioned Students - 2020-21



#### 2. Admitted against Sanctioned Students - 2019-20



#### 3. Admitted against Sanctioned Students - 2018-19



#### 4. Admitted against Sanctioned Students - 2017-18



#### 5. Admitted against Sanctioned Students - 2016-17