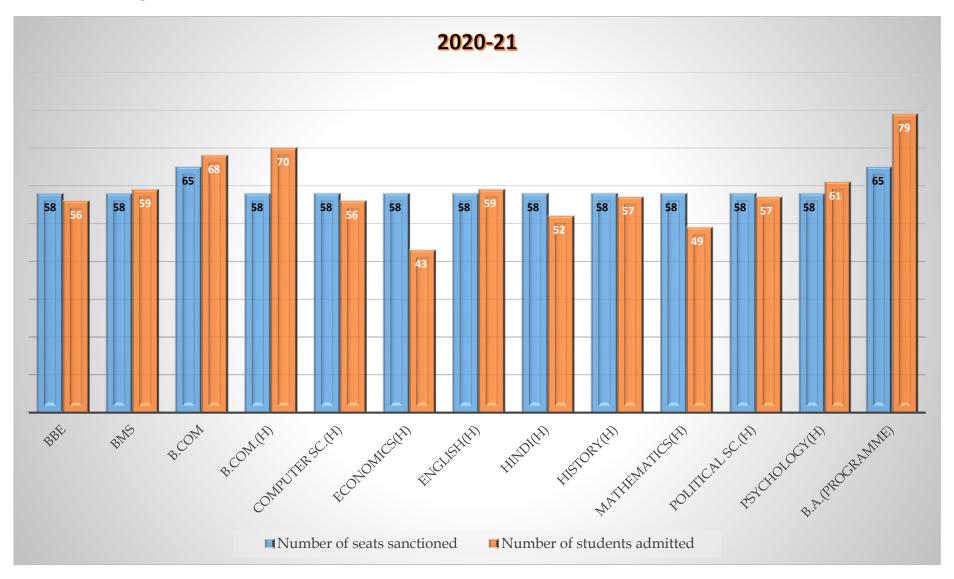

ents admitted year-wise during last five years

#### **GRAPHICAL REPRESENTATIONS**

| S. No. | Description                                    | Page No. |
|--------|------------------------------------------------|----------|
| 1.     | Admitted against Sanctioned Students - 2020-21 | 2        |
| 2.     | Admitted against Sanctioned Students - 2019-20 | 3        |
| 3.     | Admitted against Sanctioned Students - 2018-19 | 4        |
| 4.     | Admitted against Sanctioned Students - 2017-18 | 5        |
| 5.     | Admitted against Sanctioned Students - 2016-17 | 6        |

Benito Juarez Road (Anand Niketan), New Delhi-110021 "Phone: 24110490 "Fax: 24117284 "E-mail: admin@aryabhattacollege.ac.in "Website: www.aryabhattacollege.ac.in

### 1. Admitted against Sanctioned Students - 2020-21



#### 2. Admitted against Sanctioned Students - 2019-20



#### 3. Admitted against Sanctioned Students - 2018-19



#### 4. Admitted against Sanctioned Students - 2017-18



#### 5. Admitted against Sanctioned Students - 2016-17