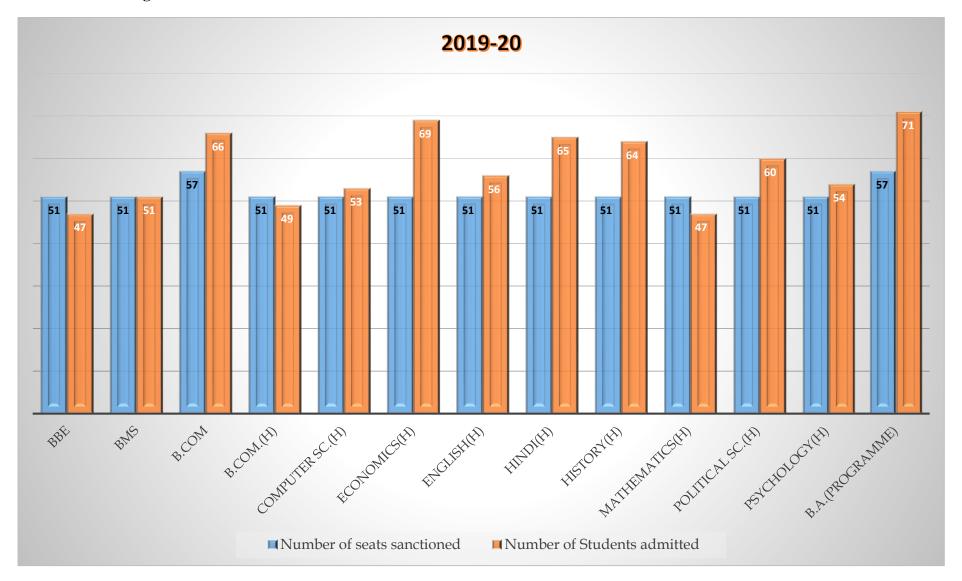

PHICAL REPRESENTATIONS**

| S. No. | Description                                    | Page No. |
|--------|------------------------------------------------|----------|
| 1.     | Admitted against Sanctioned Students - 2020-21 | 2        |
| 2.     | Admitted against Sanctioned Students - 2019-20 | 3        |
| 3.     | Admitted against Sanctioned Students - 2018-19 | 4        |
| 4.     | Admitted against Sanctioned Students - 2017-18 | 5        |
| 5.     | Admitted against Sanctioned Students - 2016-17 | 6        |

Benito Juarez Road (Anand Niketan), New Delhi-110021 "Phone: 24110490 "Fax: 24117284 "E-mail: admin@aryabhattacollege.ac.in "Website: www.aryabhattacollege.ac.in

### 1. Admitted against Sanctioned Students - 2020-21



#### 2. Admitted against Sanctioned Students - 2019-20



#### 3. Admitted against Sanctioned Students - 2018-19



#### 4. Admitted against Sanctioned Students - 2017-18



#### 5. Admitted against Sanctioned Students - 2016-17