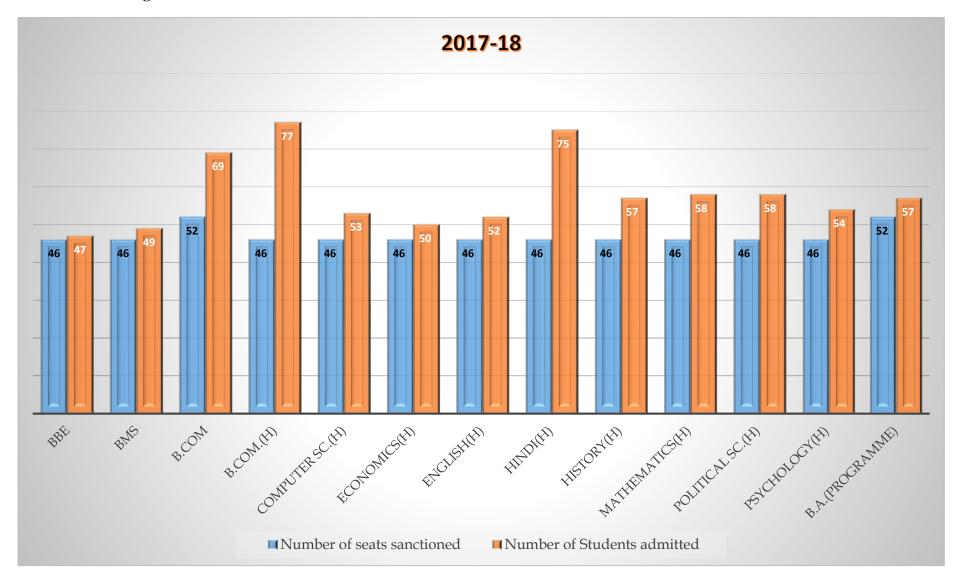

---------------------------------------|----------|
| 1.     | Admitted against Sanctioned Students - 2020-21 | 2        |
| 2.     | Admitted against Sanctioned Students - 2019-20 | 3        |
| 3.     | Admitted against Sanctioned Students - 2018-19 | 4        |
| 4.     | Admitted against Sanctioned Students - 2017-18 | 5        |
| 5.     | Admitted against Sanctioned Students - 2016-17 | 6        |

Benito Juarez Road (Anand Niketan), New Delhi-110021 "Phone: 24110490 "Fax: 24117284 "E-mail: admin@aryabhattacollege.ac.in "Website: www.aryabhattacollege.ac.in

### 1. Admitted against Sanctioned Students - 2020-21



#### 2. Admitted against Sanctioned Students - 2019-20



#### 3. Admitted against Sanctioned Students - 2018-19



#### 4. Admitted against Sanctioned Students - 2017-18



#### 5. Admitted against Sanctioned Students - 2016-17